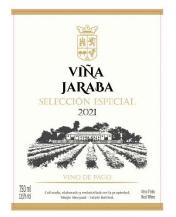

## Viña Jaraba Selección Especial 2021 (Red Wine)

Pago de La Jaraba is a family-owned winery built in the heart of La Mancha. While they can trace a history of notable regard for wines grown on the estate back to the mid-1700's their current goal is to produce high-quality, exclusively estate-sourced, flag-waving examples of the new "modern-traditional balanced" wines coming out of Spain.

| Appellation      | La Jaraba D.O.P.                                                                 |
|------------------|----------------------------------------------------------------------------------|
| Grapes           | 70% Tempranillo, 20% Cabernet Sauvignon, and 10% Merlot                          |
| Altitude / Soil  | 700-750 meters / sandy, clay, chalky, pebbles, limestone                         |
| Farming Methods  | Sustainable methods                                                              |
| Harvest          | Hand harvested into small boxes, as grapes ripen, plot by plot                   |
| Production       | 50% of the grapes underwent fermentation and ML in 5,000L French oak vats, the   |
|                  | remainder in small stainless steel tanks                                         |
| Aging            | Varieties were aged, separately for 12 months in 50% French and 50% American oak |
|                  | barrel, additional aging in tank and bottle                                      |
| UPC / SCC / Pack | 8436025090658 / 68436025090650 / 6                                               |
|                  |                                                                                  |